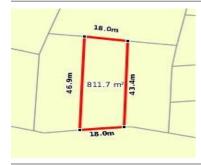

# 848 EUREKA STREET, BALLARAT EAST, 🕮 1 🟝 1 😂 -

\$359,000

**Indicative Selling Price** 

For the meaning of this price see consumer.vic.au/underquoting

Single Price:

Provided by: Luke Veal, Jens Veal Byrne

### Property offered for sale

|           | Address    |
|-----------|------------|
| Including | suburb and |
|           | postcode   |

848 EUREKA STREET, BALLARAT EAST, VIC 3350