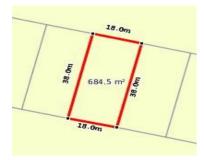

# 848 EUREKA STREET, BALLARAT EAST, 🕮 1 🟝 1 😂 -

\$359,000

**Indicative Selling Price** 

For the meaning of this price see consumer.vic.au/underquoting

Single Price:

Provided by: Luke Veal, Jens Veal Byrne

### Property offered for sale

|           | Address    |
|-----------|------------|
| Including | suburb and |
|           | postcode   |

848 EUREKA STREET, BALLARAT EAST, VIC 3350