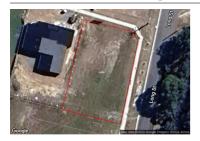

# 848 EUREKA STREET, BALLARAT EAST, 🕮 1 🟝 1 😂 -

\$359,000

**Indicative Selling Price** 

For the meaning of this price see consumer.vic.au/underquoting

Single Price:

Provided by: Luke Veal, Jens Veal Byrne

### Property offered for sale

|           | Address    |
|-----------|------------|
| Including | suburb and |
|           | postcode   |

848 EUREKA STREET, BALLARAT EAST, VIC 3350