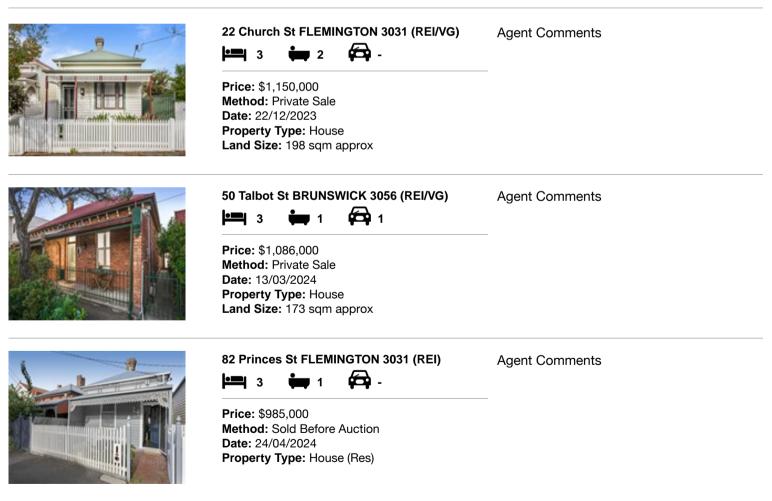

## Comparable property sales (\*Delete A or B below as applicable)

A\* These are the three properties sold within two kilometres of the property for sale in the last six months that the estate agent or agent's representative considers to be most comparable to the property for sale.

| Ado | dress of comparable property  | Price       | Date of sale |
|-----|-------------------------------|-------------|--------------|
| 1   | 22 Church St FLEMINGTON 3031  | \$1,150,000 | 22/12/2023   |
| 2   | 50 Talbot St BRUNSWICK 3056   | \$1,086,000 | 13/03/2024   |
| 3   | 82 Princes St FLEMINGTON 3031 | \$985,000   | 24/04/2024   |