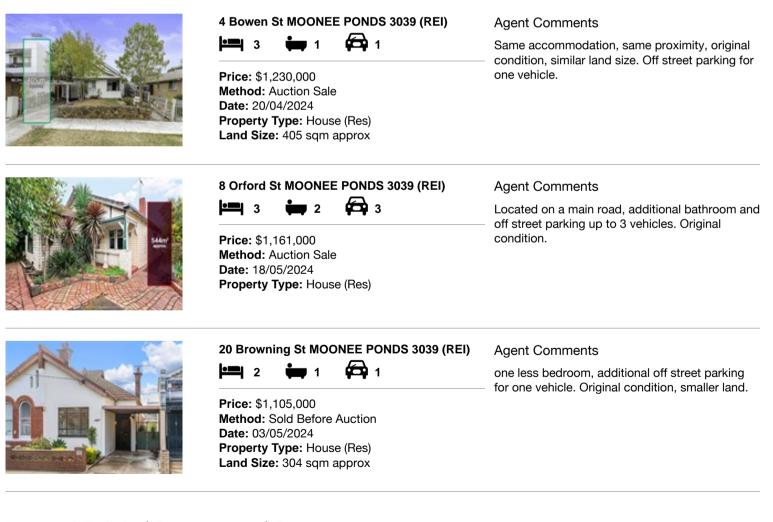

### Comparable property sales (\*Delete A or B below as applicable)

A\* These are the three properties sold within two kilometres of the property for sale in the last six months that the estate agent or agent's representative considers to be most comparable to the property for sale.

| Add | dress of comparable property     | Price       | Date of sale |
|-----|----------------------------------|-------------|--------------|
| 1   | 4 Bowen St MOONEE PONDS 3039     | \$1,230,000 | 20/04/2024   |
| 2   | 8 Orford St MOONEE PONDS 3039    | \$1,161,000 | 18/05/2024   |
| 3   | 20 Browning St MOONEE PONDS 3039 | \$1,105,000 | 03/05/2024   |