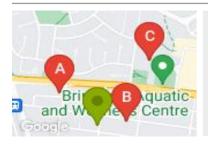

# **COMPARABLE PROPERTIES**

These are the three properties sold within two kilometres of the property for sale in the last six months that the estate agent or agent's representative considers to be most comparable to the property for sale.

#### **Comparable property sales**

These are the three properties sold within two kilometres of the property for sale in the last six months that the estate agent or agent's representative considers to be most comparable to the property for sale.

| Address of comparable property          | Price     | Date of sale |
|-----------------------------------------|-----------|--------------|
| 2/4 GRACEBURN GR, ST ALBANS, VIC 3021   | \$510,000 | 12/10/2022   |
| 1/95 POWER ST, ST ALBANS, VIC 3021      | \$610,000 | 02/03/2022   |
| 7/14 PACKARD ST, KEILOR DOWNS, VIC 3038 | \$600,000 | 02/10/2021   |