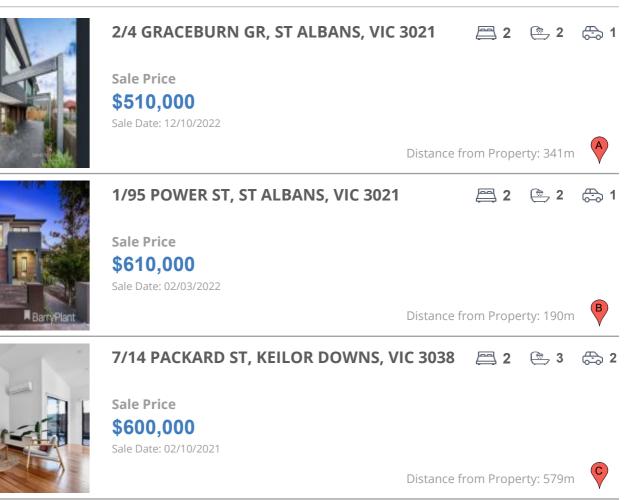

# **COMPARABLE PROPERTIES**

These are the three properties sold within two kilometres of the property for sale in the last six months that the estate agent or agent's representative considers to be most comparable to the property for sale.

#### **Comparable property sales**

These are the three properties sold within two kilometres of the property for sale in the last six months that the estate agent or agent's representative considers to be most comparable to the property for sale.

| Address of comparable property          | Price     | Date of sale |
|-----------------------------------------|-----------|--------------|
| 2/4 GRACEBURN GR, ST ALBANS, VIC 3021   | \$510,000 | 12/10/2022   |
| 1/95 POWER ST, ST ALBANS, VIC 3021      | \$610,000 | 02/03/2022   |
| 7/14 PACKARD ST, KEILOR DOWNS, VIC 3038 | \$600,000 | 02/10/2021   |