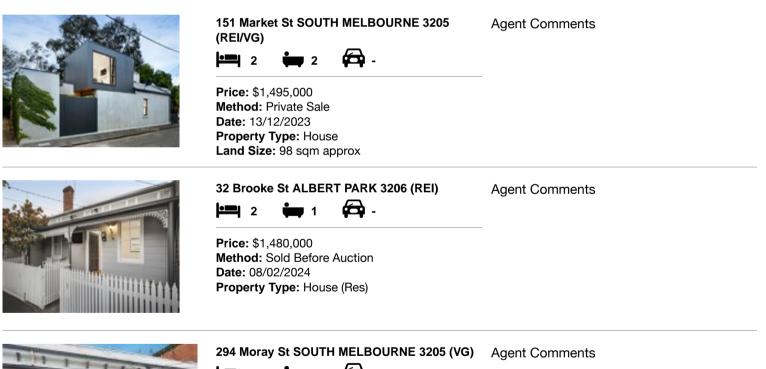

### Comparable property sales (\*Delete A or B below as applicable)

A\* These are the three properties sold within two kilometres of the property for sale in the last six months that the estate agent or agent's representative considers to be most comparable to the property for sale.

| Ado | dress of comparable property       | Price       | Date of sale |
|-----|------------------------------------|-------------|--------------|
| 1   | 151 Market St SOUTH MELBOURNE 3205 | \$1,495,000 | 13/12/2023   |
| 2   | 32 Brooke St ALBERT PARK 3206      | \$1,480,000 | 08/02/2024   |
| 3   | 294 Moray St SOUTH MELBOURNE 3205  | \$1,460,000 | 28/11/2023   |