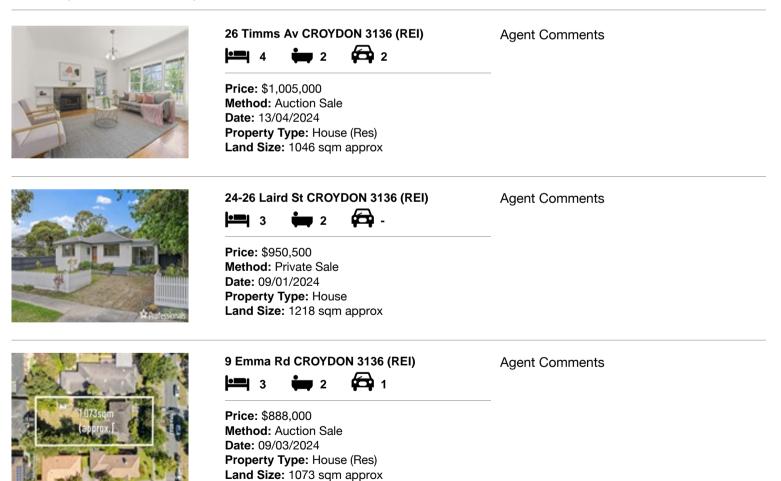

| Add | dress of comparable property | Price       | Date of sale |
|-----|------------------------------|-------------|--------------|
| 1   | 26 Timms Av CROYDON 3136     | \$1,005,000 | 13/04/2024   |
| 2   | 24-26 Laird St CROYDON 3136  | \$950,500   | 09/01/2024   |
| 3   | 9 Emma Rd CROYDON 3136       | \$888,000   | 09/03/2024   |