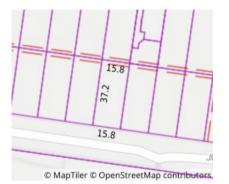

Date of sale

Trish Di Vito 0399899575 0413 252 395 trishdivito@jelliscraig.com.au

**Indicative Selling Price** \$720,000 - \$790,000 **Median House Price** 

September quarter 2023: \$755,000

Rooms: 4

Property Type: House Land Size: 588 approx sqm