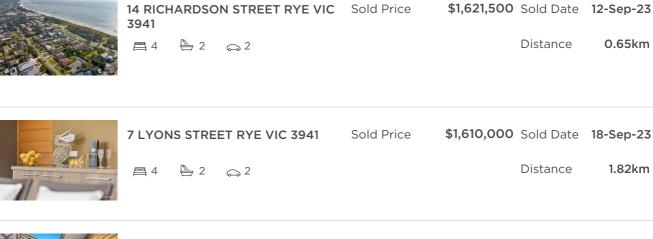

| Address of comparable property    | Price       | Date of sale |
|-----------------------------------|-------------|--------------|
| 14 RICHARDSON STREET RYE VIC 3941 | \$1,621,500 | 12-Sep-23    |
| 7 LYONS STREET RYE VIC 3941       | \$1,610,000 | 18-Sep-23    |
| 19 GOLF PARADE RYE VIC 3941       | \$1,565,000 | 15-Aug-23    |