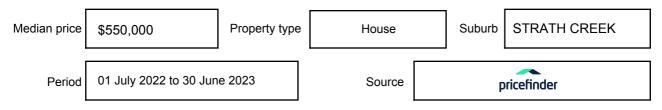

xpressed as a single price, or as a price range with the difference between the upper and lower amounts not more than 10% of the lower amount.

This Statement of Information must be provided to a prospective buyer within two business days of a request and displayed at any open for inspection for the property for sale.

It is recommended that the address of the property being offered for sale be checked at

services.land.vic.gov.au/landchannel/content/addressSearch before being entered in this Statement of Information.

### Property offered for sale

Address Including suburb and postcode

89 BRYSONS LANE, STRATH CREEK, VIC 3658

### Indicative selling price

For the meaning of this price see consumer.vic.gov.au/underquoting

Price Range:

\$1,290,000 to \$1,390,000

#### Median sale price



#### **Comparable property sales**

The estate agent or agent's representative reasonably believes that fewer than three comparable properties were sold within five kilometres of the property for sale in the last 18 months.

This Statement of Information was prepared on: