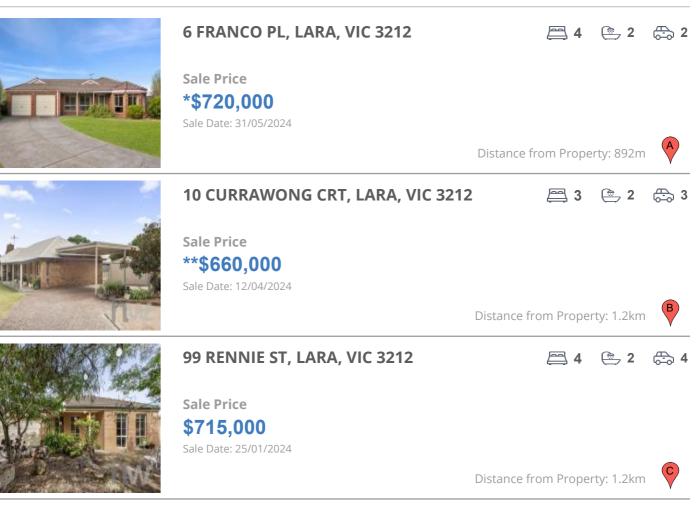

## **COMPARABLE PROPERTIES**

These are the three properties sold within five kilometres of the property for sale in the last 18 months that the estate agent or agent's representative considers to be most comparable to the property for sale.

### **Comparable property sales**

These are the three properties sold within five kilometres of the property for sale in the last 18 months that the estate agent or agent's representative considers to be most comparable to the property for sale.

| Address of comparable property   | Price       | Date of sale |
|----------------------------------|-------------|--------------|
| 6 FRANCO PL, LARA, VIC 3212      | *\$720,000  | 31/05/2024   |
| 10 CURRAWONG CRT, LARA, VIC 3212 | **\$660,000 | 12/04/2024   |
| 99 RENNIE ST, LARA, VIC 3212     | \$715,000   | 25/01/2024   |