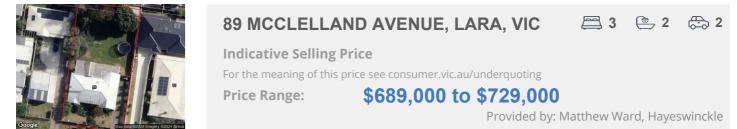

### Property offered for sale

Address Including suburb and postcode

89 MCCLELLAND AVENUE, LARA, VIC 3212

### Indicative selling price

For the meaning of this price see consumer.vic.gov.au/underquoting

Price Range:

\$689,000 to \$729,000