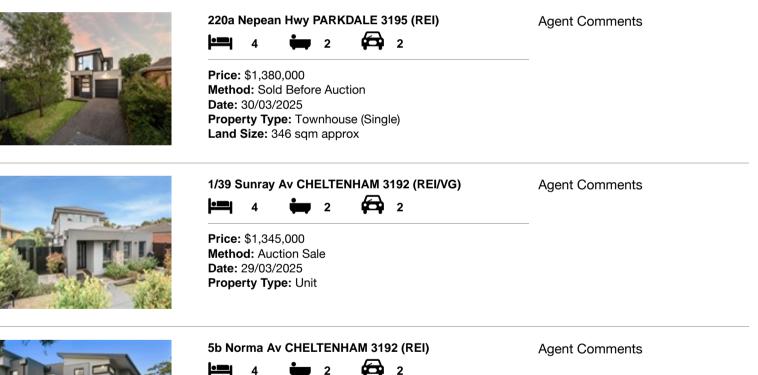

### Comparable property sales (\*Delete A or B below as applicable)

A\* These are the three properties sold within two kilometres of the property for sale in the last six months that the estate agent or agent's representative considers to be most comparable to the property for sale.

| Ade | dress of comparable property   | Price       | Date of sale |
|-----|--------------------------------|-------------|--------------|
| 1   | 220a Nepean Hwy PARKDALE 3195  | \$1,380,000 | 30/03/2025   |
| 2   | 1/39 Sunray Av CHELTENHAM 3192 | \$1,345,000 | 29/03/2025   |
| 3   | 5b Norma Av CHELTENHAM 3192    | \$1,345,000 | 13/03/2025   |

# **Comparable Properties**

Price: \$ Method Date: 13 Propert

Price: \$1,345,000 Method: Private Sale Date: 13/03/2025 Property Type: Townhouse (Single)