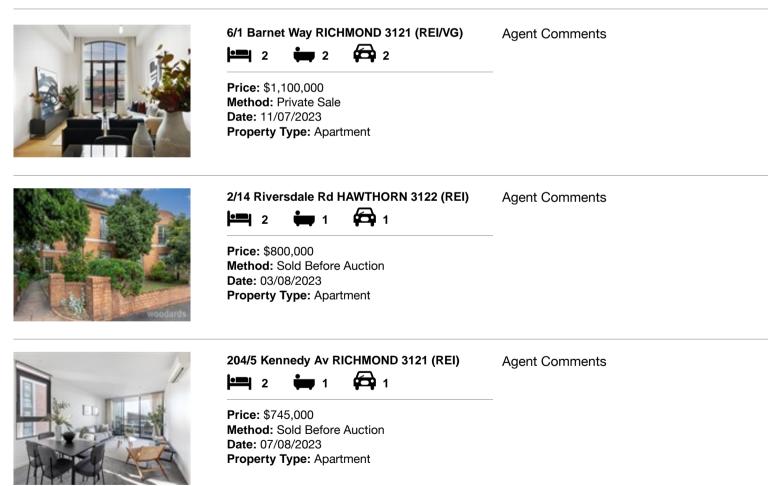

| Ado | dress of comparable property     | Price       | Date of sale |
|-----|----------------------------------|-------------|--------------|
| 1   | 6/1 Barnet Way RICHMOND 3121     | \$1,100,000 | 11/07/2023   |
| 2   | 2/14 Riversdale Rd HAWTHORN 3122 | \$800,000   | 03/08/2023   |
| 3   | 204/5 Kennedy Av RICHMOND 3121   | \$745,000   | 07/08/2023   |