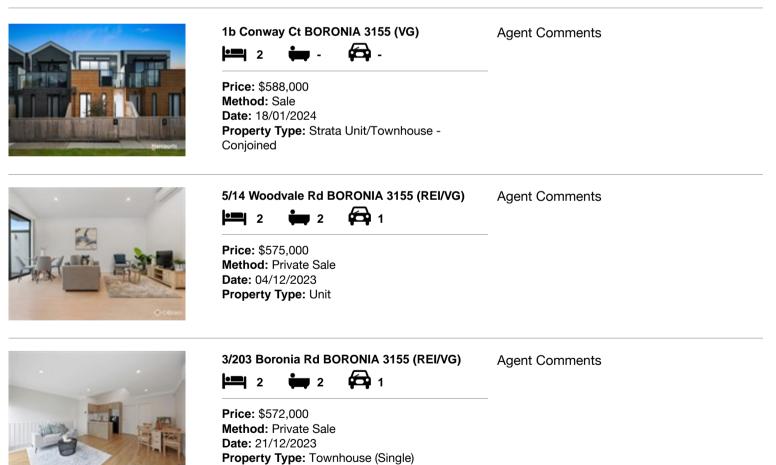

| Ado | dress of comparable property  | Price     | Date of sale |
|-----|-------------------------------|-----------|--------------|
| 1   | 1b Conway Ct BORONIA 3155     | \$588,000 | 18/01/2024   |
| 2   | 5/14 Woodvale Rd BORONIA 3155 | \$575,000 | 04/12/2023   |
| 3   | 3/203 Boronia Rd BORONIA 3155 | \$572,000 | 21/12/2023   |