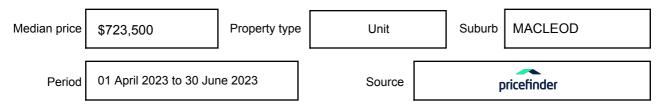

be expressed as a single price, or as a price range with the difference between the upper and lower amounts not more than 10% of the lower amount.

This Statement of Information must be provided to a prospective buyer within two business days of a request and displayed at any open for inspection for the property for sale.

It is recommended that the address of the property being offered for sale be checked at

services.land.vic.gov.au/landchannel/content/addressSearch before being entered in this Statement of Information.

## Property offered for sale

Address Including suburb and postcode

9/30 STRATHALLAN ROAD, MACLEOD, VIC 3085

## Indicative selling price

For the meaning of this price see consumer.vic.gov.au/underquoting

Price Range:

\$600,000 to \$630,000

#### Median sale price



#### **Comparable property sales**

The estate agent or agent's representative reasonably believes that fewer than three comparable properties were sold within two kilometres of the property for sale in the last six months.

| Address of comparable property          | Price     | Date of sale |
|-----------------------------------------|-----------|--------------|
| 13/55 BROADFORD CRES, MACLEOD, VIC 3085 | \$626,000 | 29/03/2023   |
| 2/3-5 WILMOT ST, MACLEOD, VIC 3085      | \$630,000 | 17/05/2023   |

This Statement of Information was prepared on: 1

18/09/2023