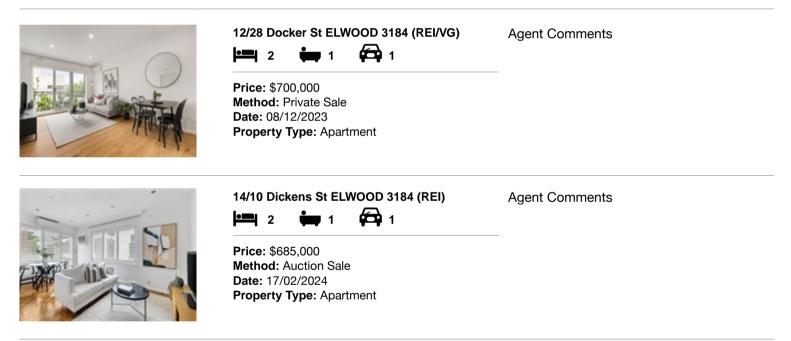

#### Comparable property sales (\*Delete A or B below as applicable)

A\* These are the three properties sold within two kilometres of the property for sale in the last sixmonths that the estate agent or agent's representative considers to be most comparable to the property for sale.

| Ade | dress of comparable property | Price     | Date of sale |
|-----|------------------------------|-----------|--------------|
| 1   | 12/28 Docker St ELWOOD 3184  | \$700,000 | 08/12/2023   |
| 2   | 14/10 Dickens St ELWOOD 3184 | \$685,000 | 17/02/2024   |
| 3   |                              |           |              |