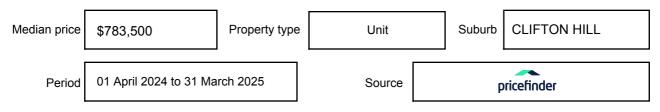

## **CLIFTON HILL, VIC, 3068**

Suburb Median Sale Price (Unit)

\$783,500

01 April 2024 to 31 March 2025

Provided by: pricefinder

#### Median sale price