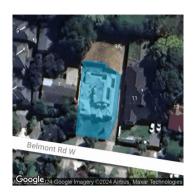

## Section 47AF of the Estate Agents Act 1980

| Property offered for sale                                                                                                                                                                                              |                        |                                     |       |                   |       |             |        |     |     |                  |              |  |
|------------------------------------------------------------------------------------------------------------------------------------------------------------------------------------------------------------------------|------------------------|-------------------------------------|-------|-------------------|-------|-------------|--------|-----|-----|------------------|--------------|--|
| Includ                                                                                                                                                                                                                 | ding subu              |                                     | ont R | load West, Ci     | roydo | n South \   | /ic 31 | 36  |     |                  |              |  |
| Indicative selling price                                                                                                                                                                                               |                        |                                     |       |                   |       |             |        |     |     |                  |              |  |
| For the meaning of this price see consumer.vic.gov.au/underquoting                                                                                                                                                     |                        |                                     |       |                   |       |             |        |     |     |                  |              |  |
| Range between \$1,100,0                                                                                                                                                                                                |                        | \$1,100,000                         | &     |                   |       | \$1,200,000 |        |     |     |                  |              |  |
| Median sale price                                                                                                                                                                                                      |                        |                                     |       |                   |       |             |        |     |     |                  |              |  |
| Medi                                                                                                                                                                                                                   | Median price \$918,000 |                                     | Pro   | Property Type Hou |       | e           | S      |     | urb | Croydon So       | uth          |  |
| Period                                                                                                                                                                                                                 | d - From               | 01/04/2023                          | to    | 31/03/2024        |       | Sc          | urce   | REI | /   |                  |              |  |
| Comparable property sales (*Delete A or B below as applicable)                                                                                                                                                         |                        |                                     |       |                   |       |             |        |     |     |                  |              |  |
| A* These are the three properties sold within two kilometres of the property for sale in the last six months that the estate agent or agent's representative considers to be most comparable to the property for sale. |                        |                                     |       |                   |       |             |        |     |     |                  |              |  |
| Address of comparable property                                                                                                                                                                                         |                        |                                     |       |                   |       |             |        |     | Pr  | ice              | Date of sale |  |
| 1                                                                                                                                                                                                                      |                        |                                     |       |                   |       |             |        |     |     |                  |              |  |
| 2                                                                                                                                                                                                                      |                        |                                     |       |                   |       |             |        |     |     |                  |              |  |
| 3                                                                                                                                                                                                                      |                        |                                     |       |                   |       |             |        |     |     |                  |              |  |
| OR                                                                                                                                                                                                                     |                        |                                     |       |                   |       |             |        |     |     |                  |              |  |
| B*                                                                                                                                                                                                                     |                        | te agent or age<br>es were sold wit |       |                   |       |             |        |     |     |                  |              |  |
| This Statement of Information was prepared on:                                                                                                                                                                         |                        |                                     |       |                   |       |             |        |     |     | 20/04/2024 16:02 |              |  |

**Property Type:** House (Res) **Land Size:** 1032 sqm approx

Agent Comments

Indicative Selling Price \$1,100,000 - \$1,200,000 Median House Price Year ending March 2024: \$918,000