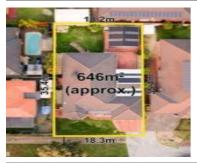

## 9 BOWMAN COURT, TAYLORS HILL, VIC 🕮 4 🕒 2 😂 2

**Indicative Selling Price** 

For the meaning of this price see consumer.vic.au/underquoting

Price Range:

\$820,000 to \$860,000

Provided by: George Skizas , Ray White Taylors Lakes

### Property offered for sale

Address Including suburb and postcode

9 BOWMAN COURT, TAYLORS HILL, VIC 3037