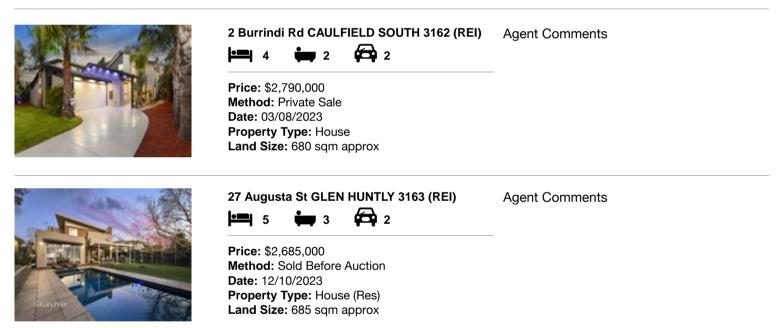

#### Comparable property sales (\*Delete A or B below as applicable)

A\* These are the three properties sold within two kilometres of the property for sale in the last sixmonths that the estate agent or agent's representative considers to be most comparable to the property for sale.

| Ad | dress of comparable property       | Price       | Date of sale |
|----|------------------------------------|-------------|--------------|
| 1  | 2 Burrindi Rd CAULFIELD SOUTH 3162 | \$2,790,000 | 03/08/2023   |
| 2  | 27 Augusta St GLEN HUNTLY 3163     | \$2,685,000 | 12/10/2023   |
| 3  |                                    |             |              |