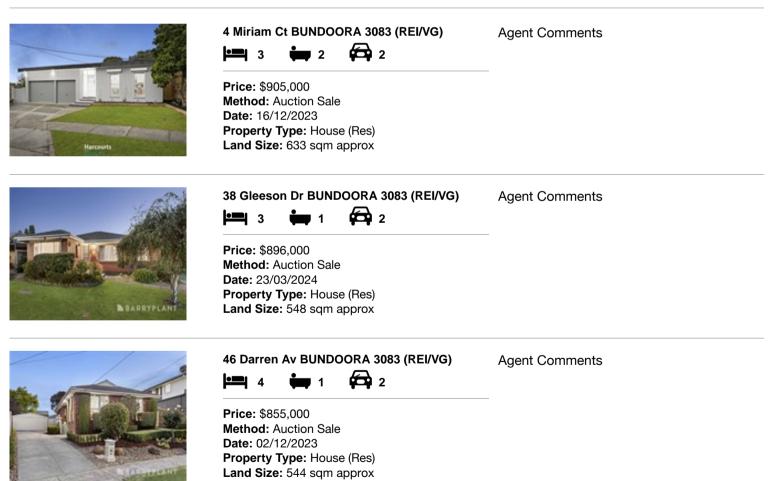

| Address of comparable property |                             | Price     | Date of sale |
|--------------------------------|-----------------------------|-----------|--------------|
| 1                              | 4 Miriam Ct BUNDOORA 3083   | \$905,000 | 16/12/2023   |
| 2                              | 38 Gleeson Dr BUNDOORA 3083 | \$896,000 | 23/03/2024   |
| 3                              | 46 Darren Av BUNDOORA 3083  | \$855,000 | 02/12/2023   |

# **Comparable Properties**