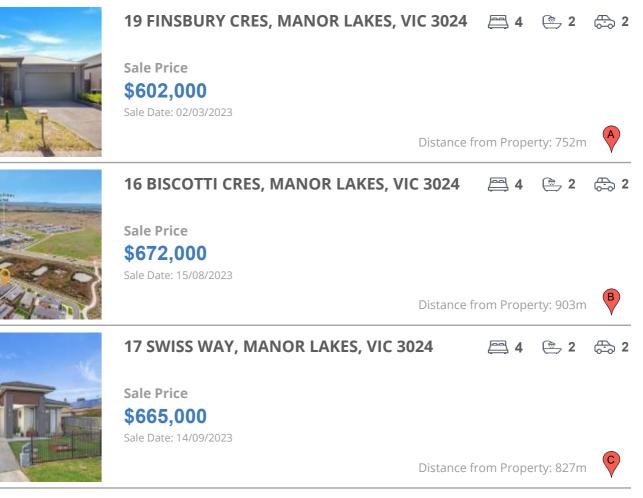

# **COMPARABLE PROPERTIES**

These are the three properties sold within two kilometres of the property for sale in the last six months that the estate agent or agent's representative considers to be most comparable to the property for sale.

#### **Comparable property sales**

These are the three properties sold within two kilometres of the property for sale in the last six months that the estate agent or agent's representative considers to be most comparable to the property for sale.

| Address of comparable property          | Price     | Date of sale |
|-----------------------------------------|-----------|--------------|
| 19 FINSBURY CRES, MANOR LAKES, VIC 3024 | \$602,000 | 02/03/2023   |
| 16 BISCOTTI CRES, MANOR LAKES, VIC 3024 | \$672,000 | 15/08/2023   |
| 17 SWISS WAY, MANOR LAKES, VIC 3024     | \$665,000 | 14/09/2023   |