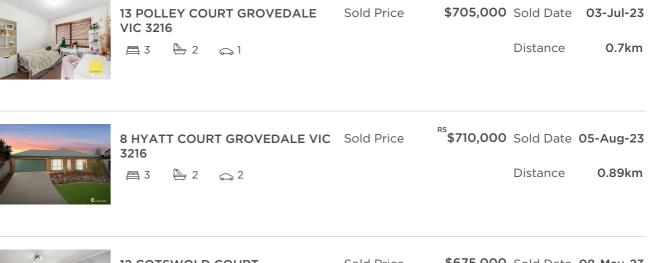

| Address of comparable property       | Price     | Date of sale |  |
|--------------------------------------|-----------|--------------|--|
| 13 POLLEY COURT GROVEDALE VIC 3216   | \$705,000 | 03-Jul-23    |  |
| 8 HYATT COURT GROVEDALE VIC 3216     | \$710,000 | 05-Aug-23    |  |
| 12 COTSWOLD COURT GROVEDALE VIC 3216 | \$675,000 | 08-May-23    |  |