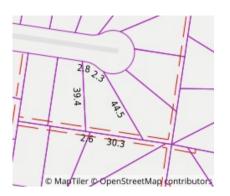

Date of sale

Stephen Huang 8849 8088 0499 088 880 stephenhuang@jelliscraig.com.au

> **Indicative Selling Price** \$1,450,000 - \$1,550,000 **Median House Price** March quarter 2024: \$1,760,000

Property Type: House Land Size: 796 sqm approx **Agent Comments** 