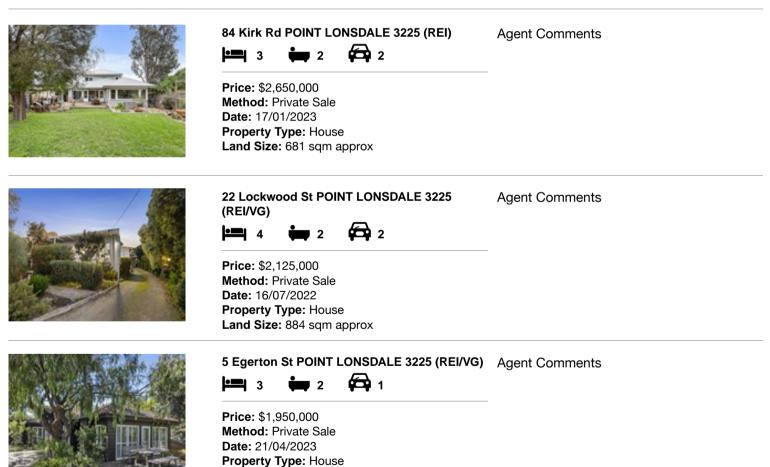

| Address of comparable property |                                    | Price       | Date of sale |
|--------------------------------|------------------------------------|-------------|--------------|
| 1                              | 84 Kirk Rd POINT LONSDALE 3225     | \$2,650,000 | 17/01/2023   |
| 2                              | 22 Lockwood St POINT LONSDALE 3225 | \$2,125,000 | 16/07/2022   |
| 3                              | 5 Egerton St POINT LONSDALE 3225   | \$1,950,000 | 21/04/2023   |

# **Comparable Properties**