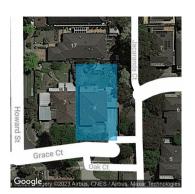

#### Section 47AF of the Estate Agents Act 1980

Price

| <b>Property</b> | offered t | for sale |
|-----------------|-----------|----------|
|-----------------|-----------|----------|

| Address Including suburb and | 9 Grace Court, Mitcham Vic 3132 |
|------------------------------|---------------------------------|
| postcode                     |                                 |
|                              |                                 |

> **Indicative Selling Price** \$1,180,000 - \$1,280,000 **Median House Price** June guarter 2023: \$1,200,000

**Property Type:** 

Divorce/Estate/Family Transfers Land Size: 655 sqm approx

**Agent Comments** 