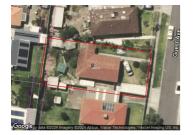

## 9 GUEST AVENUE, ALBANVALE, VIC 3021 🕮 3 🕒 -

**Indicative Selling Price** 

For the meaning of this price see consumer.vic.au/underquoting

**Price Range:** 

\$480,000 to \$525,000

Provided by: Hung (Mitch) Minh Nguyen, Professionals St Albans

### Property offered for sale

Address Including suburb and postcode

9 GUEST AVENUE, ALBANVALE, VIC 3021