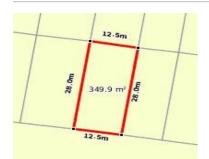

### Property offered for sale

Address Including suburb and postcode

9 KRATERON STREET, FRASER RISE, VIC 3336