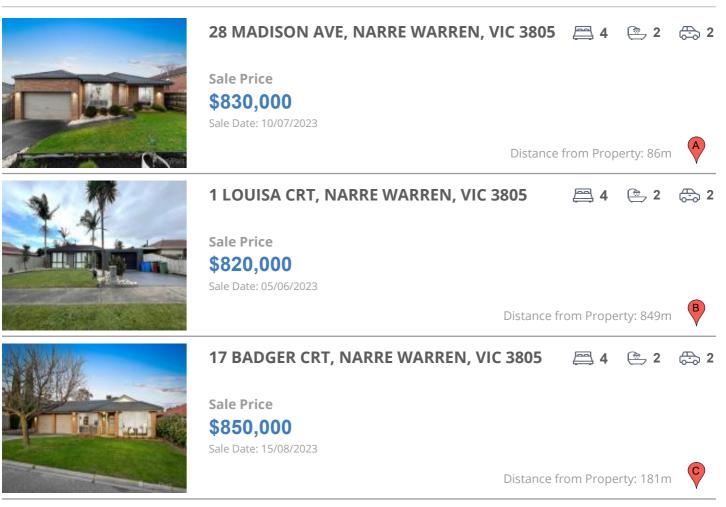

# **COMPARABLE PROPERTIES**

These are the three properties sold within two kilometres of the property for sale in the last six months that the estate agent or agent's representative considers to be most comparable to the property for sale.

#### **Comparable property sales**

These are the three properties sold within two kilometres of the property for sale in the last six months that the estate agent or agent's representative considers to be most comparable to the property for sale.

| Address of comparable property         | Price     | Date of sale |
|----------------------------------------|-----------|--------------|
| 28 MADISON AVE, NARRE WARREN, VIC 3805 | \$830,000 | 10/07/2023   |
| 1 LOUISA CRT, NARRE WARREN, VIC 3805   | \$820,000 | 05/06/2023   |
| 17 BADGER CRT, NARRE WARREN, VIC 3805  | \$850,000 | 15/08/2023   |