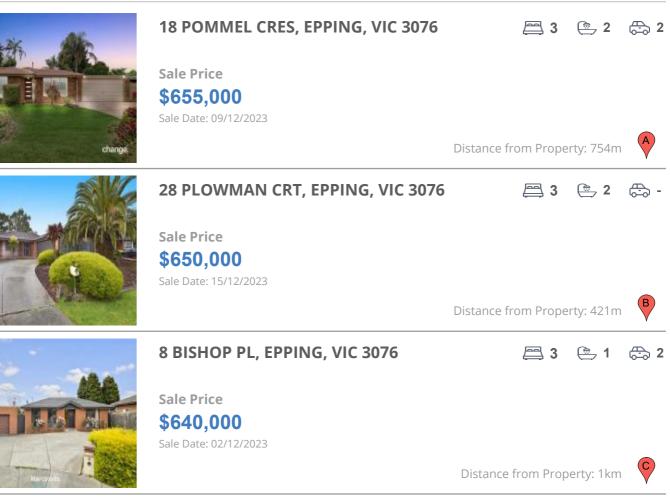

## COMPARABLE PROPERTIES

These are the three properties sold within two kilometres of the property for sale in the last six months that the estate agent or agent's representative considers to be most comparable to the property for sale.

#### **Comparable property sales**

These are the three properties sold within two kilometres of the property for sale in the last six months that the estate agent or agent's representative considers to be most comparable to the property for sale.

| Address of comparable property   | Price     | Date of sale |
|----------------------------------|-----------|--------------|
| 18 POMMEL CRES, EPPING, VIC 3076 | \$655,000 | 09/12/2023   |
| 28 PLOWMAN CRT, EPPING, VIC 3076 | \$650,000 | 15/12/2023   |
| 8 BISHOP PL, EPPING, VIC 3076    | \$640,000 | 02/12/2023   |