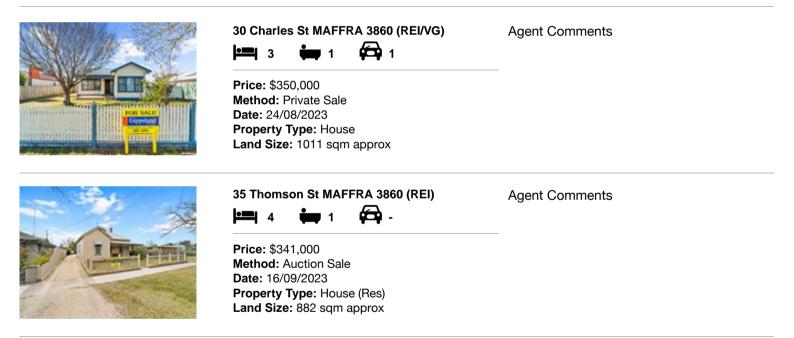

| Ado | dress of comparable property | Price     | Date of sale |
|-----|------------------------------|-----------|--------------|
| 1   | 30 Charles St MAFFRA 3860    | \$350,000 | 24/08/2023   |
| 2   | 35 Thomson St MAFFRA 3860    | \$341,000 | 16/09/2023   |
| 3   |                              |           |              |