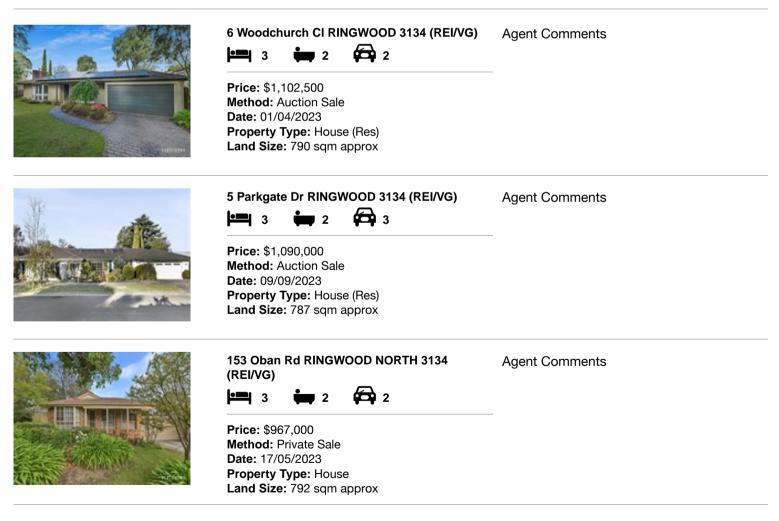

| Add | lress of comparable property    | Price       | Date of sale |
|-----|---------------------------------|-------------|--------------|
| 1   | 6 Woodchurch CI RINGWOOD 3134   | \$1,102,500 | 01/04/2023   |
| 2   | 5 Parkgate Dr RINGWOOD 3134     | \$1,090,000 | 09/09/2023   |
| 3   | 153 Oban Rd RINGWOOD NORTH 3134 | \$967,000   | 17/05/2023   |

# **Comparable Properties**