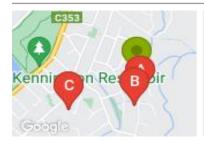

# COMPARABLE PROPERTIES

These are the three properties sold within five kilometres of the property for sale in the last 18 months that the estate agent or agent's representative considers to be most comparable to the property for sale.

# 23 BOURKE DR, STRATHDALE, VIC 3550

Sale Price

\$805,000

Sale Date: 21/03/2023

Distance from Property: 140m

# 18 BOURKE DR, STRATHDALE, VIC 3550

**Sale Price** 

\$785,000

Sale Date: 14/02/2023

Distance from Property: 218m

# 14 HILLARY CRT, STRATHDALE, VIC 3550

Sale Price

\$845,000

Sale Date: 09/11/2022

Distance from Property: 514m

#### Comparable property sales

These are the three properties sold within five kilometres of the property for sale in the last 18 months that the estate agent or agent's representative considers to be most comparable to the property for sale.

| Address of comparable                | Price     | Date of sale |
|--------------------------------------|-----------|--------------|
| 23 BOURKE DR, STRATHDALE, VIC 3550   | \$805,000 | 21/03/2023   |
| 18 BOURKE DR, STRATHDALE, VIC 3550   | \$785,000 | 14/02/2023   |
| 14 HILLARY CRT, STRATHDALE, VIC 3550 | \$845,000 | 09/11/2022   |