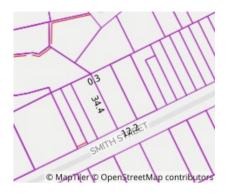

#### Property offered for sale

Including suburb and postcode

Address 9 Smith Street, St Kilda Vic 3182

30/01/2024 09:13

Property Type: House (Previously Occupied - Detached) Land Size: 416 sqm approx Agent Comments

**Indicative Selling Price** \$2,000,000 - \$2,200,000 Median House Price Year ending December 2023: \$1,585,000