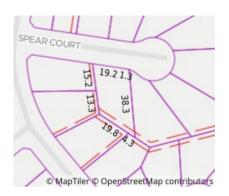

## Property offered for sale

| Address Including suburb and postcode | 9 Spear Court, Glen Waverley Vic 3150 |
|---------------------------------------|---------------------------------------|
| posicode                              |                                       |

| This Statement of Information was prepared on: | 12/04/2024 12:06 |
|------------------------------------------------|------------------|

Land Size: 644 sqm approx

Property Type: House (Previously Occupied - Detached)