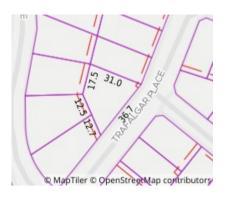

#### Property offered for sale

Address Including suburb and postcode

9 Trafalgar Place, Bundoora Vic 3083

This Statement of Information was prepared on:

10/11/2023 11:49

**Property Type:** Land **Land Size:** 679 sqm approx Agent Comments Indicative Selling Price \$1,550,000 - \$1,650,000 Median House Price Year ending September 2023: \$850,000