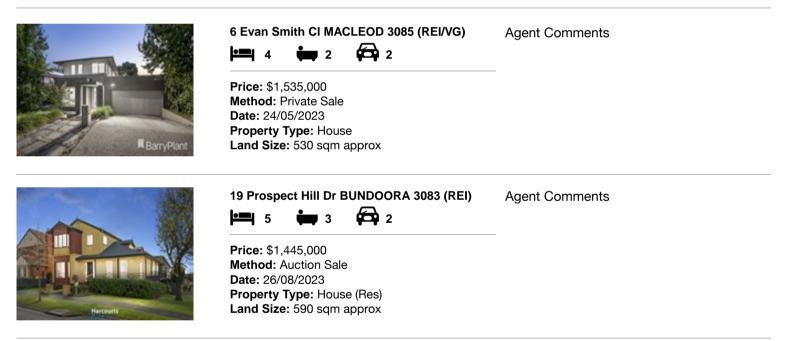

| Ad | dress of comparable property      | Price       | Date of sale |
|----|-----------------------------------|-------------|--------------|
| 1  | 6 Evan Smith CI MACLEOD 3085      | \$1,535,000 | 24/05/2023   |
| 2  | 19 Prospect Hill Dr BUNDOORA 3083 | \$1,445,000 | 26/08/2023   |
| 3  |                                   |             |              |