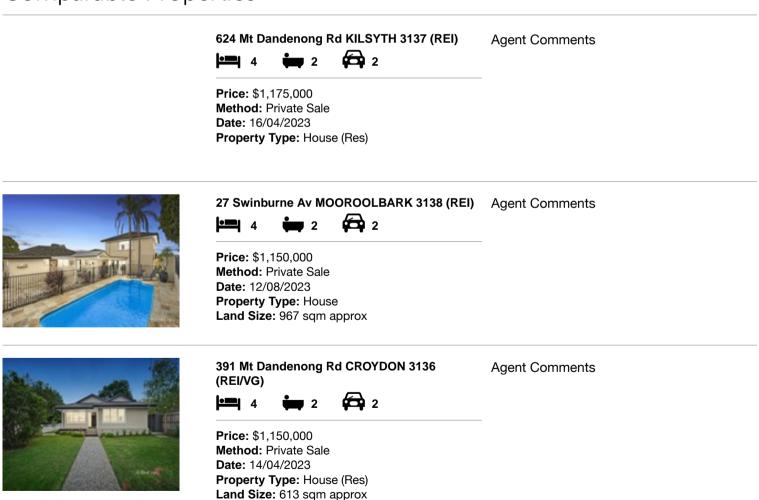

## Comparable property sales (\*Delete A or B below as applicable)

A\* These are the three properties sold within two kilometres of the property for sale in the last six months that the estate agent or agent's representative considers to be most comparable to the property for sale.

| Ad | dress of comparable property     | Price       | Date of sale |
|----|----------------------------------|-------------|--------------|
| 1  | 624 Mt Dandenong Rd KILSYTH 3137 | \$1,175,000 | 16/04/2023   |
| 2  | 27 Swinburne Av MOOROOLBARK 3138 | \$1,150,000 | 12/08/2023   |
| 3  | 391 Mt Dandenong Rd CROYDON 3136 | \$1,150,000 | 14/04/2023   |