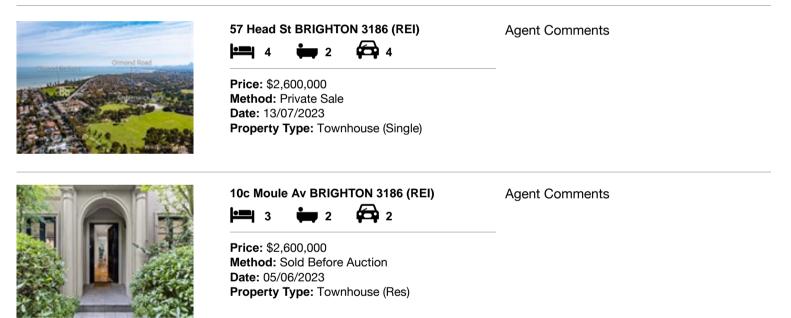

| Ad | dress of comparable property | Price       | Date of sale |
|----|------------------------------|-------------|--------------|
| 1  | 57 Head St BRIGHTON 3186     | \$2,600,000 | 13/07/2023   |
| 2  | 10c Moule Av BRIGHTON 3186   | \$2,600,000 | 05/06/2023   |
| 3  |                              |             |              |