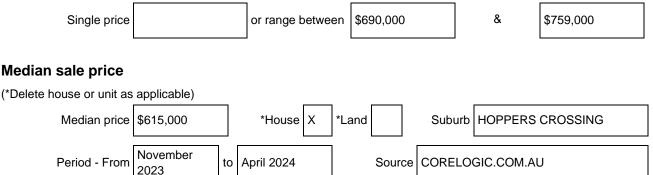

#### Indicative selling price

For the meaning of this price see consumer.vic.gov.au/underquoting (\*Delete single price or range as applicable)

#### **Comparable property sales**

**A**<sup>\*</sup> These are the three properties sold within two kilometres of the property for sale in the last six months that the estate agent or agent's representative considers to be most comparable to the property for sale.

| Address of comparable property                   | Price     | Date of sale |
|--------------------------------------------------|-----------|--------------|
| 1. 14 ORCHID COURT HOPPERS CROSSING VIC 3029     | \$712,500 | 10-Feb-24    |
| 2. 52 LONSDALE CIRCUIT HOPPERS CROSSING VIC 3029 | \$700,000 | 19-Feb-24    |
| 3. 38 ANGELA DRIVE HOPPERS CROSSING VIC 3029     | \$702,888 | 27-Feb-24    |