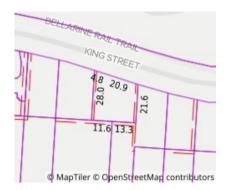

#### Property offered for sale

| reet, Queenscliff Vic 3225 |
|----------------------------|
|                            |
|                            |
|                            |
|                            |