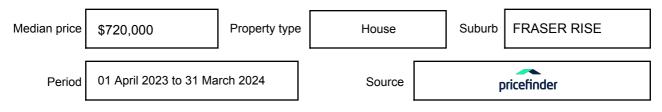

expressed as a single price, or as a price range with the difference between the upper and lower amounts not more than 10% of the lower amount.

This Statement of Information must be provided to a prospective buyer within two business days of a request and displayed at any open for inspection for the property for sale.

It is recommended that the address of the property being offered for sale be checked at

services.land.vic.gov.au/landchannel/content/addressSearch before being entered in this Statement of Information.

## Property offered for sale

Address Including suburb and postcode

92 CLIPSTONE CRESCENT, FRASER RISE, VIC 3336

## Indicative selling price

For the meaning of this price see consumer.vic.gov.au/underquoting

Price Range:

\$825,000 to \$850,000

#### Median sale price



#### **Comparable property sales**

These are the three properties sold within two kilometres of the property for sale in the last six months that the estate agent or agent's representative considers to be most comparable to the property for sale.

| Address of comparable property        | Price     | Date of sale |
|---------------------------------------|-----------|--------------|
| 18 STRICTA CCT, FRASER RISE, VIC 3336 | \$840,000 | 11/03/2024   |
| 6 MIRO WAY, FRASER RISE, VIC 3336     | \$825,000 | 26/03/2024   |
| 28 FOAL CCT, FRASER RISE, VIC 3336    | \$806,000 | 29/11/2023   |

This Statement of Information was prepared on: 30/