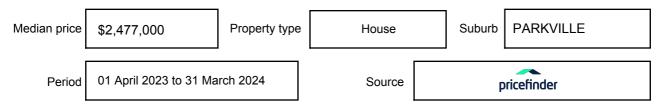

be expressed as a single price, or as a price range with the difference between the upper and lower amounts not more than 10% of the lower amount.

This Statement of Information must be provided to a prospective buyer within two business days of a request and displayed at any open for inspection for the property for sale.

It is recommended that the address of the property being offered for sale be checked at

services.land.vic.gov.au/landchannel/content/addressSearch before being entered in this Statement of Information.

## Property offered for sale

Address Including suburb and postcode

92 STORY STREET, PARKVILLE, VIC 3052

## Indicative selling price

For the meaning of this price see consumer.vic.gov.au/underquoting

Price Range:

\$2,200,000 to \$2,400,000

#### Median sale price



#### **Comparable property sales**

The estate agent or agent's representative reasonably believes that fewer than three comparable properties were sold within two kilometres of the property for sale in the last six months.