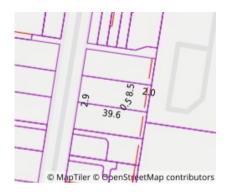

Rooms: 7

Property Type: Land

Land Size: 311sqm sqm approx

**Agent Comments** 

Indicative Selling Price \$620,000 - \$680,000 Median House Price 30/10/2022 - 29/10/2023: \$1,402,500