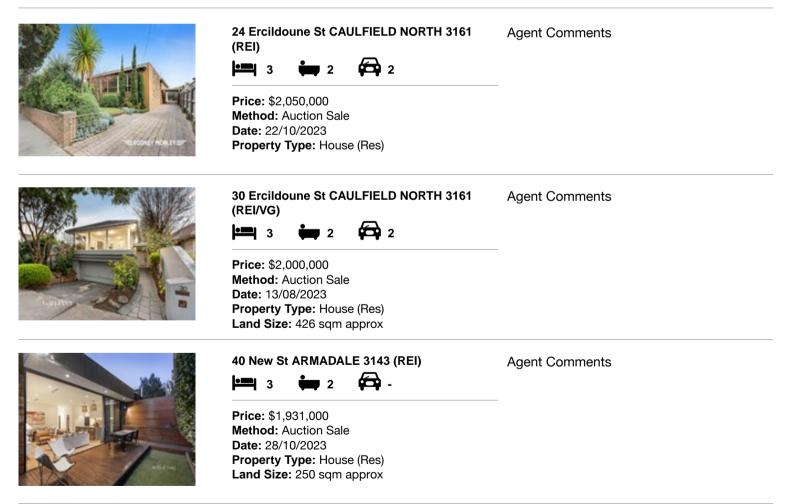

### Comparable property sales (\*Delete A or B below as applicable)

A\* These are the three properties sold within two kilometres of the property for sale in the last six months that the estate agent or agent's representative considers to be most comparable to the property for sale.

| Ade | dress of comparable property          | Price       | Date of sale |
|-----|---------------------------------------|-------------|--------------|
| 1   | 24 Ercildoune St CAULFIELD NORTH 3161 | \$2,050,000 | 22/10/2023   |
| 2   | 30 Ercildoune St CAULFIELD NORTH 3161 | \$2,000,000 | 13/08/2023   |
| 3   | 40 New St ARMADALE 3143               | \$1,931,000 | 28/10/2023   |