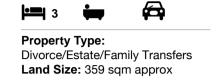

## Section 47AF of the Estate Agents Act 1980

| Property offered for sale                                                                                                                                                                                              |            |                     |               |        |                  |              |
|------------------------------------------------------------------------------------------------------------------------------------------------------------------------------------------------------------------------|------------|---------------------|---------------|--------|------------------|--------------|
| Address Including suburb and postcode                                                                                                                                                                                  |            | on Street, Middle I | Park Vic 3206 |        |                  |              |
| Indicative selling p                                                                                                                                                                                                   | orice      |                     |               |        |                  |              |
| For the meaning of this price see consumer.vic.gov.au/underquoting                                                                                                                                                     |            |                     |               |        |                  |              |
| Range between \$3,000,000                                                                                                                                                                                              |            | &                   | \$3,200,000   |        |                  |              |
| Median sale price                                                                                                                                                                                                      |            |                     |               |        |                  |              |
| Median price \$3,00                                                                                                                                                                                                    | 30,000 Pro | operty Type Hous    | se            | Suburb | Middle Park      |              |
| Period - From 01/0                                                                                                                                                                                                     | 1/2025 to  | 31/03/2025          | Source        | REIV   |                  |              |
| Comparable property sales (*Delete A or B below as applicable)                                                                                                                                                         |            |                     |               |        |                  |              |
| A* These are the three properties sold within two kilometres of the property for sale in the last six months that the estate agent or agent's representative considers to be most comparable to the property for sale. |            |                     |               |        |                  |              |
| Address of comparable property                                                                                                                                                                                         |            |                     |               |        | rice             | Date of sale |
| 1                                                                                                                                                                                                                      |            |                     |               |        |                  |              |
| 2                                                                                                                                                                                                                      |            |                     |               |        |                  |              |
| 3                                                                                                                                                                                                                      |            |                     |               |        |                  |              |
| OR                                                                                                                                                                                                                     |            |                     |               |        |                  |              |
| <b>B</b> * The estate agent or agent's representative reasonably believes that fewer than three comparable properties were sold within two kilometres of the property for sale in the last six months.                 |            |                     |               |        |                  |              |
| This Statement of Information was prepared on:                                                                                                                                                                         |            |                     |               |        | 22/05/2025 16:44 |              |