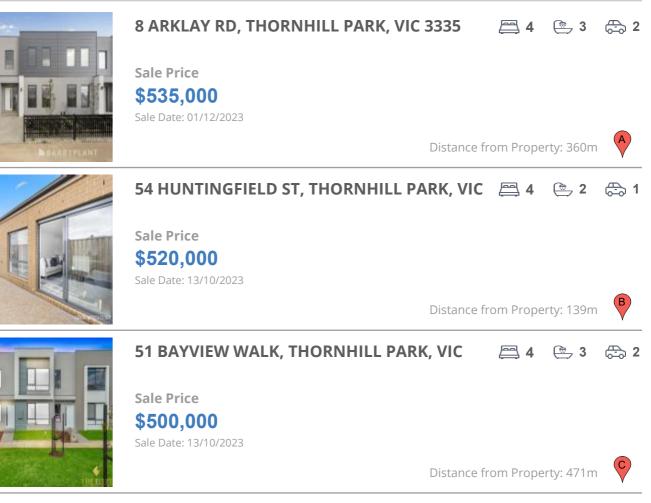

## **COMPARABLE PROPERTIES**

These are the three properties sold within two kilometres of the property for sale in the last six months that the estate agent or agent's representative considers to be most comparable to the property for sale.

#### **Comparable property sales**

These are the three properties sold within two kilometres of the property for sale in the last six months that the estate agent or agent's representative considers to be most comparable to the property for sale.

| Address of comparable property               | Price     | Date of sale |
|----------------------------------------------|-----------|--------------|
| 8 ARKLAY RD, THORNHILL PARK, VIC 3335        | \$535,000 | 01/12/2023   |
| 54 HUNTINGFIELD ST, THORNHILL PARK, VIC 3335 | \$520,000 | 13/10/2023   |
| 51 BAYVIEW WALK, THORNHILL PARK, VIC 3335    | \$500,000 | 13/10/2023   |