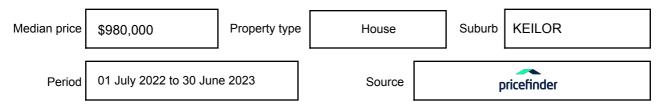

be expressed as a single price, or as a price range with the difference between the upper and lower amounts not more than 10% of the lower amount.

This Statement of Information must be provided to a prospective buyer within two business days of a request and displayed at any open for inspection for the property for sale.

It is recommended that the address of the property being offered for sale be checked at

services.land.vic.gov.au/landchannel/content/addressSearch before being entered in this Statement of Information.

# Property offered for sale

Address Including suburb and postcode

937 OLD CALDER HIGHWAY, KEILOR, VIC 3036

### Indicative selling price

For the meaning of this price see consumer.vic.gov.au/underquoting

Price Range:

\$970,000 to \$1,020,000

### Median sale price



#### **Comparable property sales**

These are the three properties sold within two kilometres of the property for sale in the last six months that the estate agent or agent's representative considers to be most comparable to the property for sale.

| Address of comparable property     | Price        | Date of sale |
|------------------------------------|--------------|--------------|
| 31 PATTERSON AVE, KEILOR, VIC 3036 | *\$940,000   | 24/06/2023   |
| 12 MAPLE CRT, KEILOR, VIC 3036     | *\$1,180,000 | 12/05/2023   |
| 3 TAN CRT, KEILOR, VIC 3036        | *\$1,100,000 | 08/05/2023   |

This Statement of Information was prepared on: 19

19/07/2023