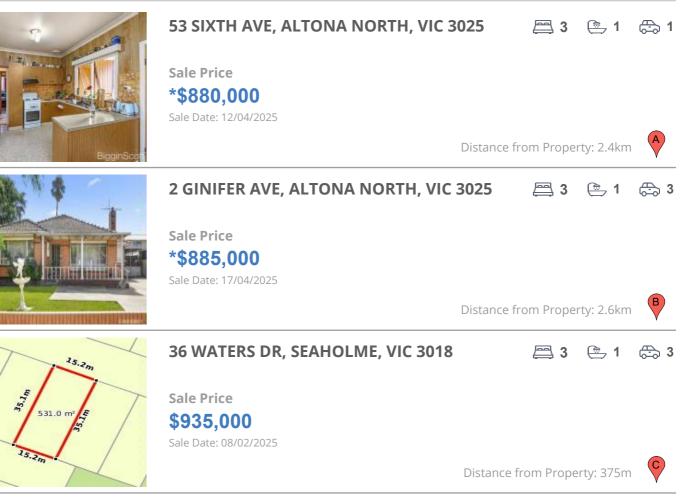

#### **Comparable property sales**

These are the three properties sold within two kilometres of the property for sale in the last six months that the estate agent or agents representative considers to be most comparable to the property for sale.

| Address of comparable property        | Price      | Date of sale |
|---------------------------------------|------------|--------------|
| 53 SIXTH AVE, ALTONA NORTH, VIC 3025  | *\$880,000 | 12/04/2025   |
| 2 GINIFER AVE, ALTONA NORTH, VIC 3025 | *\$885,000 | 17/04/2025   |
| 36 WATERS DR, SEAHOLME, VIC 3018      | \$935,000  | 08/02/2025   |