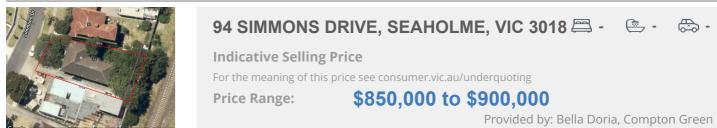

#### Property offered for sale

Address Including suburb and postcode

94 SIMMONS DRIVE, SEAHOLME, VIC 3018

#### Indicative selling price

For the meaning of this price see consumer.vic.gov.au/underquoting

Price Range:

\$850,000 to \$900,000