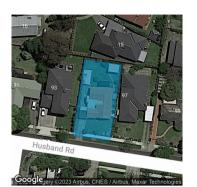

# Property offered for sale

| Address              | 95 Husband Road, Forest Hill Vic 3131 |
|----------------------|---------------------------------------|
| Including suburb and |                                       |
| postcode             |                                       |
|                      |                                       |