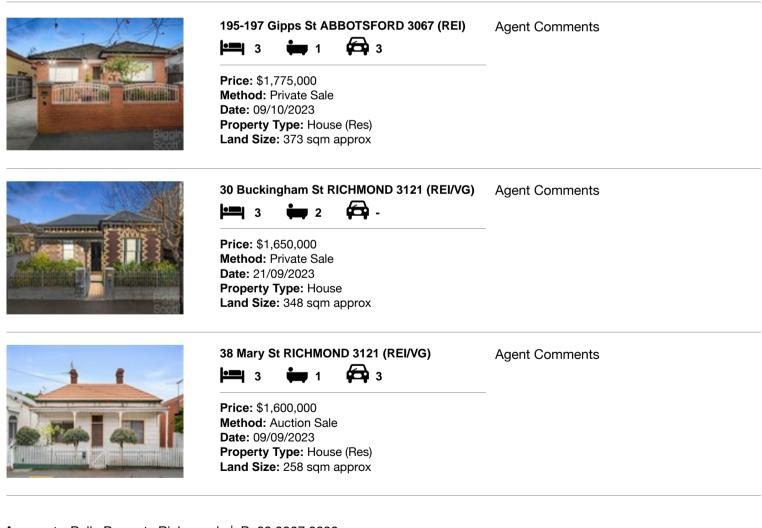

| Ado | dress of comparable property     | Price       | Date of sale |
|-----|----------------------------------|-------------|--------------|
| 1   | 195-197 Gipps St ABBOTSFORD 3067 | \$1,775,000 | 09/10/2023   |
| 2   | 30 Buckingham St RICHMOND 3121   | \$1,650,000 | 21/09/2023   |
| 3   | 38 Mary St RICHMOND 3121         | \$1,600,000 | 09/09/2023   |