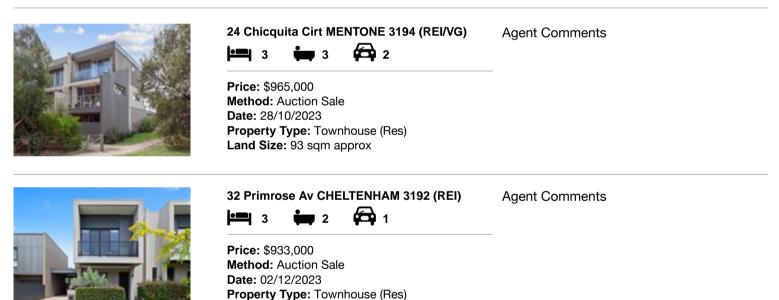

#### Comparable property sales (\*Delete A or B below as applicable)

A\* These are the three properties sold within two kilometres of the property for sale in the last sixmonths that the estate agent or agent's representative considers to be most comparable to the property for sale.

| Ad | dress of comparable property   | Price     | Date of sale |
|----|--------------------------------|-----------|--------------|
| 1  | 24 Chicquita Cirt MENTONE 3194 | \$965,000 | 28/10/2023   |
| 2  | 32 Primrose Av CHELTENHAM 3192 | \$933,000 | 02/12/2023   |
| 3  |                                |           |              |